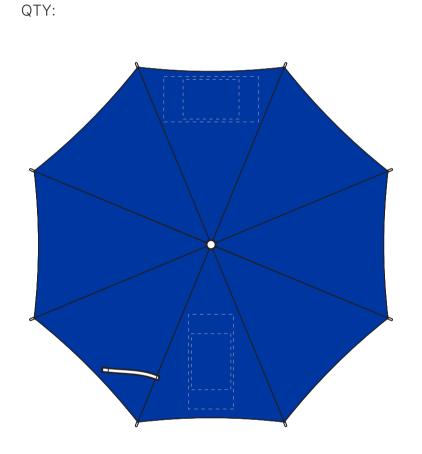

## **JOB NO. XXXXXX**

D139 - Brolly

| Product Colour/s (Please specify product colour/s here) | Product Size Diameter: 960mm Rib length: 360mm Number of ribs: 8                                                                                   | Actual Print Size (Please specify actual print size here) |
|---------------------------------------------------------|----------------------------------------------------------------------------------------------------------------------------------------------------|-----------------------------------------------------------|
| Print colour/s (Please specify print colour/s here)     | Print Method  ☐ Digital transfer size   Max Custom: (200mm x 250mm) ☐ Pad Print Handle Side: 13mm W x 20mm H ☐ Pad Print Handle End: 25mm Diameter |                                                           |