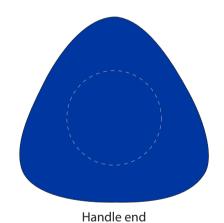

## **JOB NO. XXXXXX**

D139 - Brolly

| Product Colour/s (Please specify product colour/s here) | Product Size Diameter: 960mm Rib length: 360mm Number of ribs: 8                                                                                   | Actual Print Size (Please specify actual print size here) |
|---------------------------------------------------------|----------------------------------------------------------------------------------------------------------------------------------------------------|-----------------------------------------------------------|
| Print colour/s (Please specify print colour/s here)     | Print Method  ☐ Digital transfer size   Max Custom: (200mm x 250mm) ☐ Pad Print Handle Side: 13mm W x 20mm H ☐ Pad Print Handle End: 25mm Diameter |                                                           |