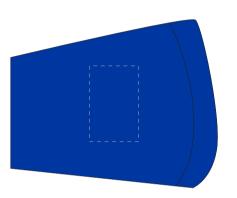

## **JOB NO. XXXXXX**

D139 - Brolly

| Product Colour/s (Please specify product colour/s here) | Product Size Diameter: 960mm Rib length: 360mm Number of ribs: 8                                                                                   | Actual Print Size (Please specify actual print size here) |
|---------------------------------------------------------|----------------------------------------------------------------------------------------------------------------------------------------------------|-----------------------------------------------------------|
| Print colour/s (Please specify print colour/s here)     | Print Method  ☐ Digital transfer size   Max Custom: (200mm x 250mm) ☐ Pad Print Handle Side: 13mm W x 20mm H ☐ Pad Print Handle End: 25mm Diameter |                                                           |

Handle side

ARTWORK (10% approx.)

NEW/REPEAT ORDER/REDO/BACK ORDER